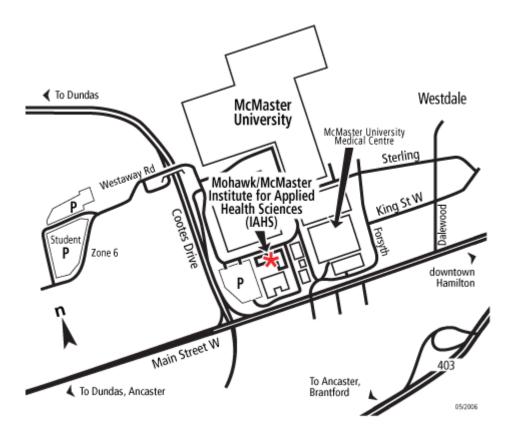

## **Directions to IAHS Building**

Take 403 West toward Hamilton Take exit 69A for ON-8/Main Street West Turn left at County Road 2/Main St West Merge right onto Cootes Drive and <u>keep right</u> (do not go straight under the bridge)

Take the first exit ramp to McMaster on your right.

Turn right (pass by the go bus stop on the left), then make a slight left at the stop sign and the parking lot (Lot I) is directly on the right (per map below)

At the parking lot entrance/kiosk, press the button and it will print a ticket – keep that ticket and we will also give you a validation ticket which will allow you to exit the lot upon your departure.